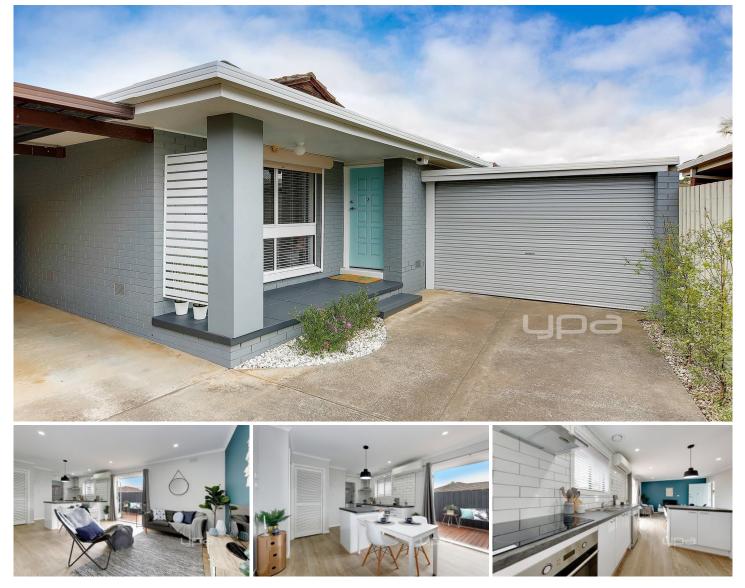

## 3/14 Moffatt Crescent HOPPERS CROSSING VIC

Set in the ever popular Mossfiel Estate and within the heart of Hoppers Crossing this recently refurbished unit would make a perfect property for any first home buyer, downsizer or savvy investor simply looking for a fantastic rental return with low maintenance upkeep! This residence offers two bedrooms with built in robes, a new kitchen complete with an island bench, stainless appliances and a dishwasher and an updated bathroom and laundry. An open plan living and meals areas is complimented by split system heating and cooling with double French doors that lead to an impressive rear timber decked entertainment and pergola area. Completed in a modern colour scheme the outdoor area also offers a garden shed and a single automated lock up garage. Only 1 of 3 villa units on this block, enjoy the privacy and comforts of a newly refurbished home all within easy reach to Pacific Werribee Shopping Centre and Hoppers Crossing Train Station!