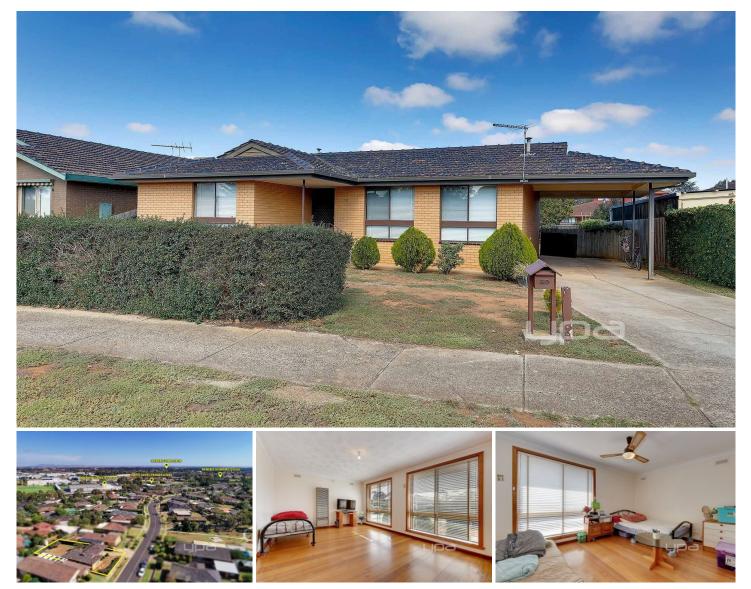

## **50 Nangiloc Crescent WERRIBEE VIC**

On a fantastic 615m2 block set in one of Wyndhams finest pockets, from which you are minutes from Werribee Train Station, main street shopping strip, Werribees finest school and easy access to the freeway.

This well built home is loaded with character and quality appointments that include;

- Three generous sized bedrooms master with an en suite.
- Kitchen with a family meals arrangement.
- Good sized lounge room.
- Huge backyard with possible sub division potential.
- Low maintenance backyard with a single carport.
- Timber flooring.