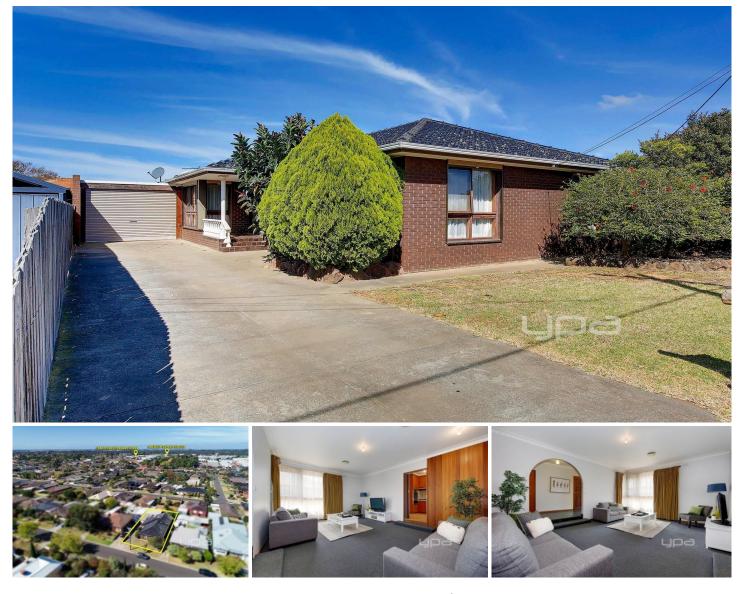

## **59 Church Street WERRIBEE VIC**

In arguably the BEST Street in Werribees prestigious SOUTH SIDE, this home is packed with unlimited potential on a generous 604sqm block (approx.) with garage accommodation for 5 cars! Properties of this caliber are few and far between, and are undoubtedly vehicles of wealth creation within walking distance to Werribee CBD, Werribee Train Station, local reputable schools, parklands and much more

Upon entry you will be amazed with the quality and sturdiness that it has upheld over the years, and you will experience its lavish sense of space. You will notice the high ceilings as you walk into your step-down lounge area; one of this homes three living areas.

As you walk through, you will find the kitchen, family meals area, leading through to your step-down rumpus area with