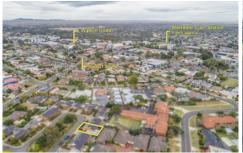

## 14/66 Duncans Road WERRIBEE VIC

Throw away your car keys and experience the very best that Werribee has to offer, within walking distance to Werribee CBD, Werribee Train Station, parklands, and across the road and zoned to the very reputable Werribee Secondary School, along with other schools, both primary and high schools; just moments away.

Also, a short drive away to freeway access, Werribee Mansion, Open Range Zoo, and Werribee South Marina.

Located in a quiet and peaceful complex overlooking a central garden; this home offers two living areas with a generous and cosy front lounge, leading through to your kitchen and meals area.