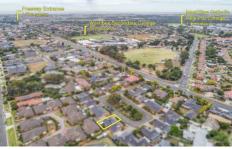

## 14/66 Duncans Road WERRIBEE VIC

Throw away your car keys and experience the very best that Werribee has to offer, within walking distance to Werribee CBD, Werribee Train Station, parklands, and across the road and zoned to the very reputable Werribee Secondary School, along with other schools, both primary and high schools; just moments away.

Also, a short drive away to freeway access, Werribee Mansion, Open Range Zoo, and Werribee South Marina.

Located in a quiet and peaceful complex overlooking a central garden; this home offers two living areas with a generous and cosy front lounge, leading through to your kitchen and meals area.