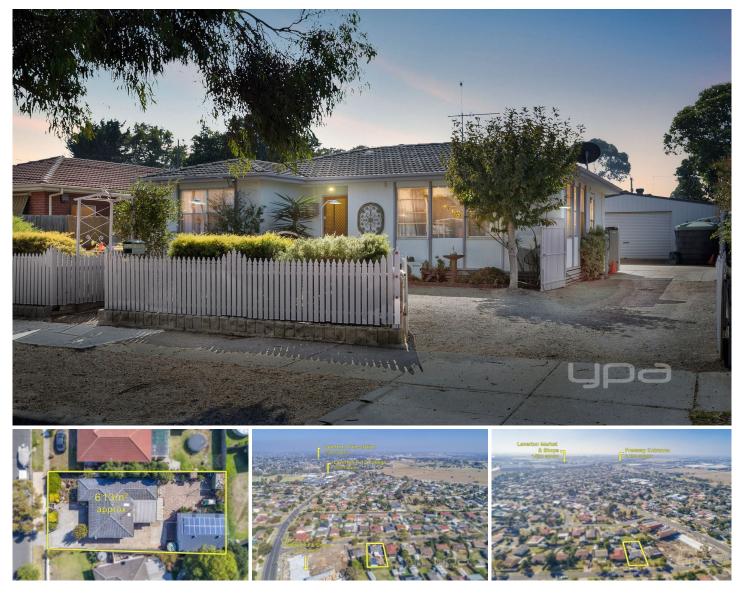

## **11 Barwise Street LAVERTON VIC**

Located in the heart of the rapidly growing suburb of Laverton, 11 Barwise Street is just moments away from the city center, freeway entrance, Laverton Train Station, shops, schools, parklands, and much more. This home is an opportunity to secure your future with a freshly renovated 4-bedroom home with side access promoting its subdivision potential as a dual-occupancy site (STCA). Properties like this are vehicles of wealth creation, and is perfect for both investors, owner-occupiers, up-sizers, down-sizers, developers and everything in between. Freshly renovated with a new kitchen with stainless steel

appliances, you will be amazed by this homes comprehensive list of appointments including; hardwood timber floorboards, ducted heating, split system cooling, dishwasher, 5kw solar system with 16 panels, 7200L of water in 3 tanks, and a massive 8x9 meter garage/shed/workshop.

## 4 🍋 1 🚔 4 🚘

| Building Size | : 16 sqm                         |
|---------------|----------------------------------|
| Land Size     | : 613 sqm                        |
| View          | : https://www.ypa.com.au/7361076 |