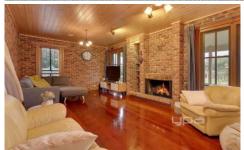

Formal lounge with exposed bricks, solid polished merbau timber floors and an open fireplace.

Second living room with separate entrance.

Outdoor entertaining area including a vergola.