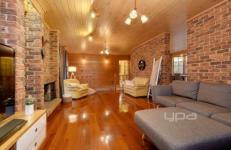

Formal lounge with exposed bricks, solid polished merbau timber floors and an open fireplace.

Second living room with separate entrance.

Outdoor entertaining area including a vergola.