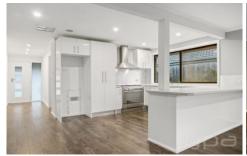

Featuring four good sized bedrooms with built in robes, updated kitchen with adjoining meals and a huge living space all lavished with brand new floorboards, carpets and fresh coat of paint.

Also includes ducted heating, evaporative cooling, renovated bathroom, solar panels, timber decked pergola area, single garage and double carport. Set in a quiet street and positioned on a great sized allotment making this the ideal family home or blue chip investment.