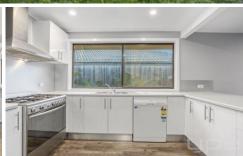

Featuring four good sized bedrooms with built in robes, updated kitchen with adjoining meals and a huge living space all lavished with brand new floorboards, carpets and fresh coat of paint.

Also includes ducted heating, evaporative cooling, renovated bathroom, solar panels, timber decked pergola area, single garage and double carport. Set in a quiet street and positioned on a great sized allotment making this the ideal family home or blue chip investment.