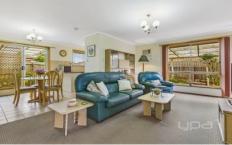

Comprising two generous bedroom both with robes and serviced by a central bathroom. The light and airy design also offers a large living room, with a separate meals room and laminate kitchen with ample cabinetry and gas cooking facilities.