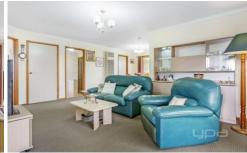

Comprising two generous bedroom both with robes and serviced by a central bathroom. The light and airy design also offers a large living room, with a separate meals room and laminate kitchen with ample cabinetry and gas cooking facilities.