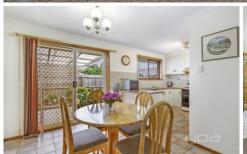

Comprising two generous bedroom both with robes and serviced by a central bathroom. The light and airy design also offers a large living room, with a separate meals room and laminate kitchen with ample cabinetry and gas cooking facilities.