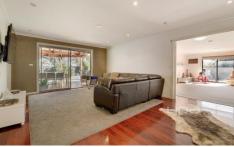

Presenting huge fitted bedrooms and a study, master with full en suite and walk in robe.

Formal lounge with fireplace plus huge second living area adjoining a separate rumpus room.

A spacious kitchen with loads of bench space containing 900ml stainless steel cooking appliances overlooking a meals area.