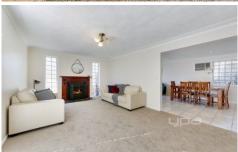

Presenting huge fitted bedrooms and a study, master with full en suite and walk in robe.

Formal lounge with fireplace plus huge second living area adjoining a separate rumpus room.

A spacious kitchen with loads of bench space containing 900ml stainless steel cooking appliances overlooking a meals area.