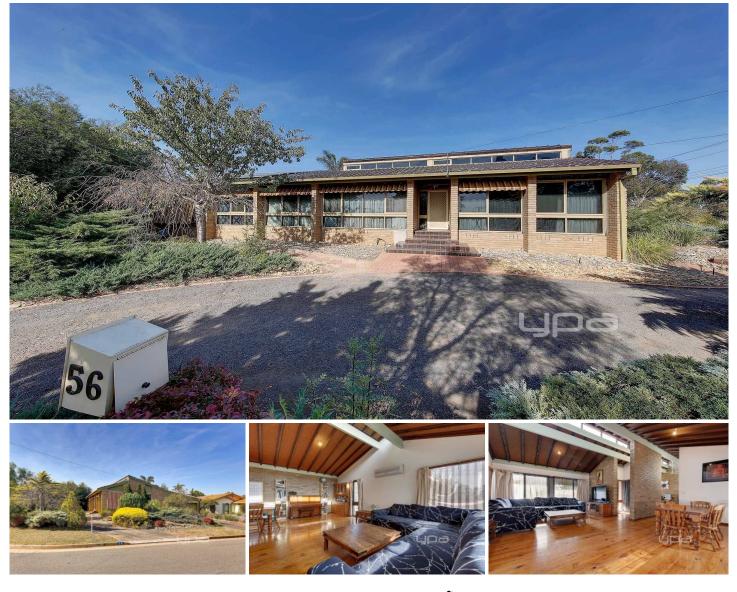

## 56 Golden Avenue WERRIBEE VIC

A Fabulous opportunity to secure a home on an astounding 740m2 block down by the riverside. This ideal property for the family is within walking distance to the train station, Werribee CBD, Werribee Pacific Shopping Centre and schools.

This well built home is loaded with character and quality appointments that include;

- Four generous sized bedrooms with built in robes.
- Master with an en suite.
- Spacious formal dining and lounge room.
- Ducted Heating, spilt system air conditioner.
- double car garage with rear access

- Low maintenance back yard with an undercover entertainment area.

A perfect low maintenance lifestyle situated down by the river to suit families, first homebuyers or investors in a convenient location.