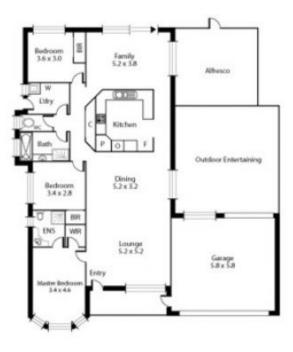

## **5 Garden Court WERRIBEE VIC**

Instantly welcoming, this delightful home presents an exciting opportunity for the astute buyer within the highly sought out Westgrove Estate close to all desired amenities. Occupying a superb allotment of 604sqm (approx.), this captivating property offers both a formal living and dining room filled with loads of natural light. Master bedroom with gorgeous bay windows, walk in robe and ensuite. The property is further complemented by a well-appointed kitchen and tiled meals area with dishwasher, chef classic oven and gas cook top. Two spacious carpeted bedrooms both with built in robes, main bathroom with shower and bath and separate laundry. For those who love to entertain all year round, the back yard enjoys a paved pergola with BBQ area, a bounty of orchard fruit trees, a built in workshop and averies. This gem also includes ducted heating and evaporative cooling throughout, alarm system and rear access from the double garage. Located within

## 3 2 2 2

**Building Size**: 20 sqm **Land Size**: 604 sqm

View: https://www.ypa.com.au/7361089