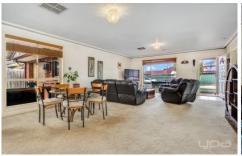

## **5 Garden Court WERRIBEE VIC**

Instantly welcoming, this delightful home presents an exciting opportunity for the astute buyer within the highly sought out Westgrove Estate close to all desired amenities. Occupying a superb allotment of 604sqm (approx.), this captivating property offers both a formal living and dining room filled with loads of natural light. Master bedroom with gorgeous bay windows, walk in robe and ensuite. The property is further complemented by a well-appointed kitchen and tiled meals area with dishwasher, chef classic oven and gas cook top. Two spacious carpeted bedrooms both with built in robes, main bathroom with shower and bath and separate laundry. For those who love to entertain all year round, the back yard enjoys a paved pergola with BBQ area, a bounty of orchard fruit trees, a built in workshop and averies. This gem also includes ducted heating and evaporative cooling throughout, alarm system and rear access from the double garage. Located within