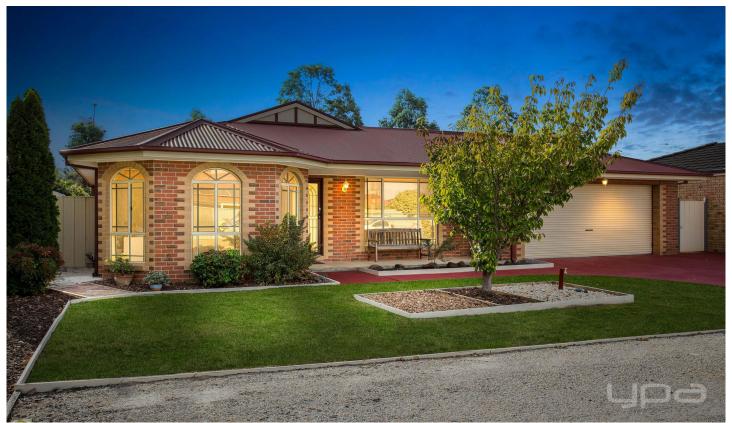

## **5 Garden Court WERRIBEE VIC**

Instantly welcoming, this delightful home presents an exciting opportunity for the astute buyer within the highly sought out Westgrove Estate close to all desired amenities. Occupying a superb allotment of 604sqm (approx.), this captivating property offers both a formal living and dining room filled with loads of natural light. Master bedroom with gorgeous bay windows, walk in robe and ensuite. The property is further complemented by a well-appointed kitchen and tiled meals area with dishwasher, chef classic oven and gas cook top. Two spacious carpeted bedrooms both with built in robes, main bathroom with shower and bath and separate laundry. For those who love to entertain all year round, the back yard enjoys a paved pergola with BBQ area, a bounty of orchard fruit trees, a built in workshop and averies. This gem also includes ducted heating and evaporative cooling throughout, alarm system and rear access from the double garage. Located within

## 3 2 2 2

**Building Size**: 20 sqm **Land Size**: 604 sqm

View: https://www.ypa.com.au/7361089

## 5 Garden Court, Werribee