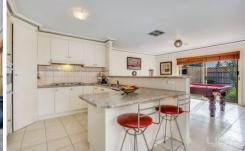

## **5 Garden Court WERRIBEE VIC**

Instantly welcoming, this delightful home presents an exciting opportunity for the astute buyer within the highly sought out Westgrove Estate close to all desired amenities. Occupying a superb allotment of 604sqm (approx.), this captivating property offers both a formal living and dining room filled with loads of natural light. Master bedroom with gorgeous bay windows, walk in robe and ensuite. The property is further complemented by a well-appointed kitchen and tiled meals area with dishwasher, chef classic oven and gas cook top. Two spacious carpeted bedrooms both with built in robes, main bathroom with shower and bath and separate laundry. For those who love to entertain all year round, the back yard enjoys a paved pergola with BBQ area, a bounty of orchard fruit trees, a built in workshop and averies. This gem also includes ducted heating and evaporative cooling throughout, alarm system and rear access from the double garage. Located within