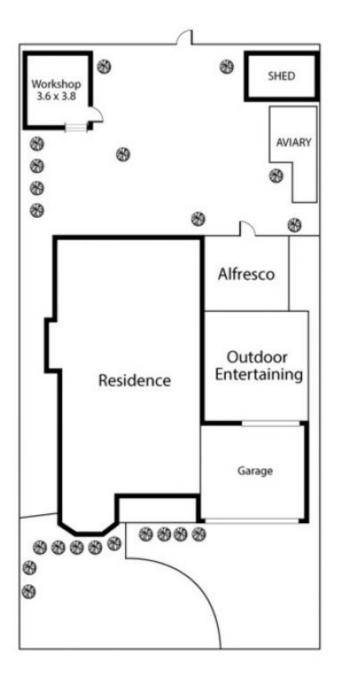

## **5 Garden Court WERRIBEE VIC**

Instantly welcoming, this delightful home presents an exciting opportunity for the astute buyer within the highly sought out Westgrove Estate close to all desired amenities. Occupying a superb allotment of 604sqm (approx.), this captivating property offers both a formal living and dining room filled with loads of natural light. Master bedroom with gorgeous bay windows, walk in robe and ensuite. The property is further complemented by a well-appointed kitchen and tiled meals area with dishwasher, chef classic oven and gas cook top. Two spacious carpeted bedrooms both with built in robes, main bathroom with shower and bath and separate laundry. For those who love to entertain all year round, the back yard enjoys a paved pergola with BBQ area, a bounty of orchard fruit trees, a built in workshop and averies. This gem also includes ducted heating and evaporative cooling throughout, alarm system and rear access from the double garage. Located within

## 3 2 2 2

**Building Size**: 20 sqm **Land Size**: 604 sqm

View: https://www.ypa.com.au/7361089