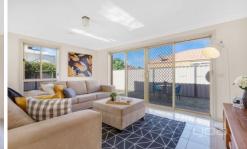

Three spacious bedrooms (two with built in robes)
Master bedroom with en suite and walk in robe
Formal lounge upon entry
Open plan Kitchen/ Meals & family living arrangement
Stainless steel appliances & dishwasher
Ducted heating