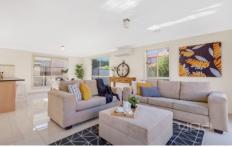

Three spacious bedrooms (two with built in robes)
Master bedroom with en suite and walk in robe
Formal lounge upon entry
Open plan Kitchen/ Meals & family living arrangement
Stainless steel appliances & dishwasher
Ducted heating