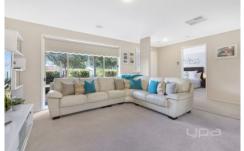

The formal lounge is quite sizable, while the central kitchen is not only immaculate, but offers generous cupboard space and finished with quality stainless appliances including a dishwasher with a sizable adjoining meals and second living room filled with ambiance. With a feature bay window, the master suite also entails a private full ensuite and walk in robes while the auxiliary bedrooms are generously sized, host built in robes and are serviced by a central bathroom.