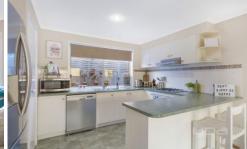

The formal lounge is quite sizable, while the central kitchen is not only immaculate, but offers generous cupboard space and finished with quality stainless appliances including a dishwasher with a sizable adjoining meals and second living room filled with ambiance. With a feature bay window, the master suite also entails a private full ensuite and walk in robes while the auxiliary bedrooms are generously sized, host built in robes and are serviced by a central bathroom.