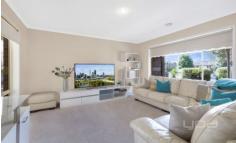

The formal lounge is quite sizable, while the central kitchen is not only immaculate, but offers generous cupboard space and finished with quality stainless appliances including a dishwasher with a sizable adjoining meals and second living room filled with ambiance. With a feature bay window, the master suite also entails a private full ensuite and walk in robes while the auxiliary bedrooms are generously sized, host built in robes and are serviced by a central bathroom.