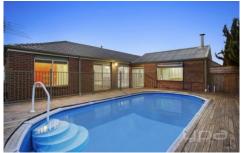

## 27 Abbotswood Drive HOPPERS CROSSING VIC

Set on approximately 660 sqm, this spacious family home, situated in a great location is sure to captivate you. This family home offers 4 Bedrooms plus a study, 2 Bathrooms, Multiple living areas and dining room. Outside, the home offers a spacious outdoor entertainment area, with an inground swimming pool and a Wood Fire Pizza Oven.