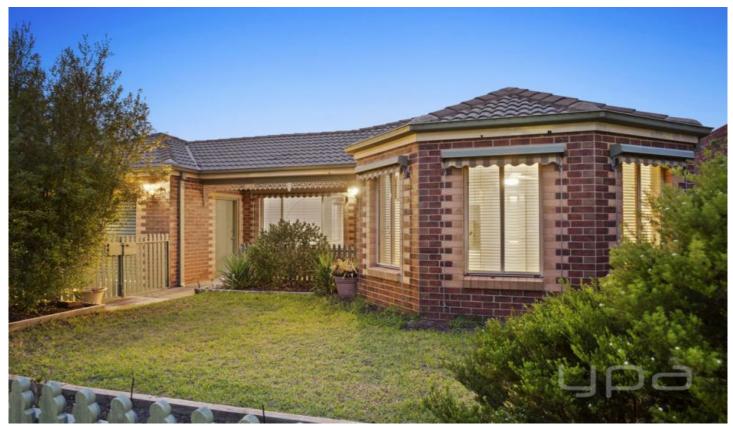

## 27 Abbotswood Drive HOPPERS CROSSING VIC

Set on approximately 660 sqm, this spacious family home, situated in a great location is sure to captivate you. This family home offers 4 Bedrooms plus a study, 2 Bathrooms, Multiple living areas and dining room. Outside, the home offers a spacious outdoor entertainment area, with an inground swimming pool and a Wood Fire Pizza Oven.

Check out the fantastic features of this beautiful home: 660m2 (approx..)

4 Bedrooms

2 Bathrooms

Study

Double Garage

Rear Access

Ducted Heating

**Evaporate Cooling** 