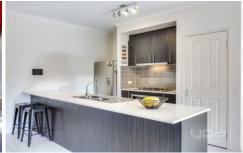

The sizable master suite offers a private ensuite with double vanities and oversized shower with adjoining robes while the auxiliary bedrooms are serviced by an equally impressive central bathroom. With a formal lounge, the separate kitchen is somewhat of a designer masterpiece entailing ample upgraded cabinetry with composite stone