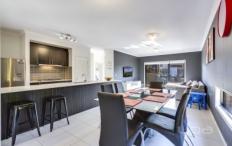

The sizable master suite offers a private ensuite with double vanities and oversized shower with adjoining robes while the auxiliary bedrooms are serviced by an equally impressive central bathroom. With a formal lounge, the separate kitchen is somewhat of a designer masterpiece entailing ample upgraded cabinetry with composite stone