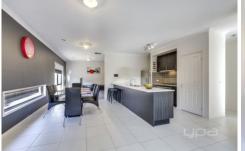

The sizable master suite offers a private ensuite with double vanities and oversized shower with adjoining robes while the auxiliary bedrooms are serviced by an equally impressive central bathroom. With a formal lounge, the separate kitchen is somewhat of a designer masterpiece entailing ample upgraded cabinetry with composite stone