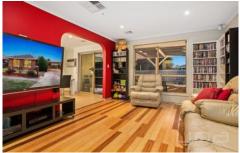

Three fitted bedrooms Separate lounge room Kitchen/meals area

Gas cooktop, electric oven and loads of cupboard space Ducted heating, evaporative cooling & ceiling fans Floating floorboards and carpet throughout Beautifully landscaped gardens, front and back