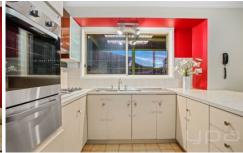

Three fitted bedrooms Separate lounge room Kitchen/meals area

Gas cooktop, electric oven and loads of cupboard space Ducted heating, evaporative cooling & ceiling fans Floating floorboards and carpet throughout Beautifully landscaped gardens, front and back