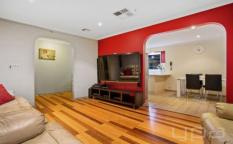

Three fitted bedrooms Separate lounge room Kitchen/meals area

Gas cooktop, electric oven and loads of cupboard space Ducted heating, evaporative cooling & ceiling fans Floating floorboards and carpet throughout Beautifully landscaped gardens, front and back