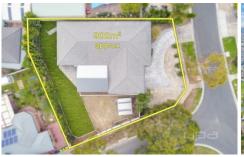

## 29 Kasem Drive WERRIBEE VIC

Every now and again something special and unchallenged by any other property is presented to the market place.

This is exactly that, 29 Kasem Drive, Werribee is certainly a unique opportunity to own your dream home on a massive corner allotment of approximately 902 sq m. Sitting you in a dominant Werribee location you are within walking distance to beautiful Werribee River walking tracks, parks, bus stops, both Bethany and Westgrove Primary Schools, Quantin Binnah community & child care centre and only 2.5km to the renowned Pacific Werribee Shopping Centre!

3 2 2 2

**Building Size**: 27 sqm **Land Size**: 902 sqm

View: https://www.ypa.com.au/7361105

Kirsty Cunningham 0414 344 475