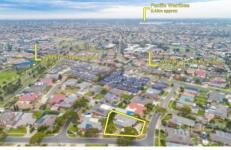

## 29 Kasem Drive WERRIBEE VIC

Every now and again something special and unchallenged by any other property is presented to the market place.

This is exactly that, 29 Kasem Drive, Werribee is certainly a unique opportunity to own your dream home on a massive corner allotment of approximately 902 sq m. Sitting you in a dominant Werribee location you are within walking distance to beautiful Werribee River walking tracks, parks, bus stops, both Bethany and Westgrove Primary Schools, Quantin Binnah community & child care centre and only 2.5km to the renowned Pacific Werribee Shopping Centre!