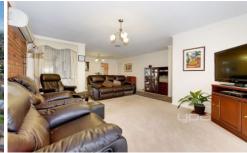

3 fitted bedrooms, master with en suite & walk in robe Central bathroom

Formal lounge/dining room with a exposed brick feature wall

Spacious meals area overlooking the stunning Tasmanian Oak timber kitchen with abundance of cupboard space