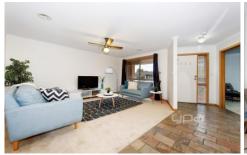

This home offers four very spacious bedrooms, the master suite boasts an en suite and walk in robe, as well as a walk in robe in the upstairs bedroom, the other two bedrooms are fitted with built in robes. Upon entry is the formal lounge, walking through to the large open plan kitchen/meals and family room. The hostess kitchen is appointed with loads of bench space, stainless steel cooking appliances and dishwasher.