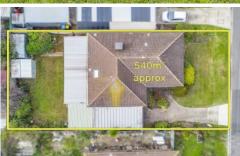

## 10 Whitehaven Street WYNDHAM VALE VIC

An opportunity of a lifetime to buy into the heart of the rapidly growing suburb of Wyndham Vale without breaking the bank. Located on a massive 540m2 (approx.), packed with potential and character; 10 Whitehaven Street is an unprecedented opportunity for renovators, first home buyers, investors and everything in between!

## 3 📭 2 🖺 1 🗬

**Building Size**: 16 sqm **Land Size**: 540 sqm

View: https://www.ypa.com.au/7361108