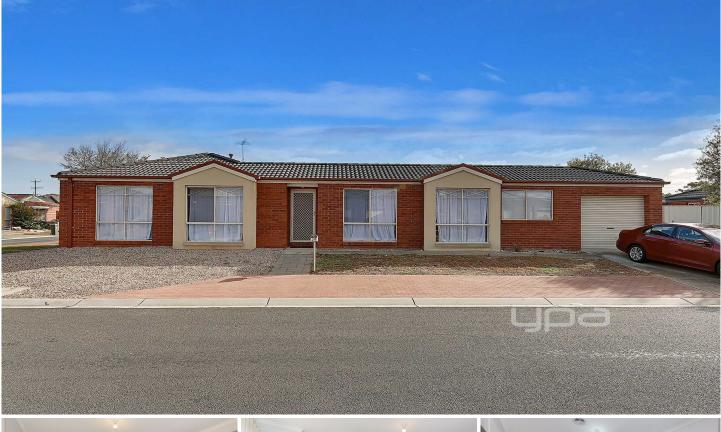

## **29 Fiona Court WERRIBEE VIC**

Grab this opportunity to secure yourself an affordable investment home or move in next year!

Comprising two spacious bedrooms, walk in robe off master bedroom and fitted built in robes in the second bedroom, two way bathroom, an open plan layout with central kitchen, adjoining meals and large living room, this low maintenance home also entails private courtyard and single lock up garage.

Well located within a stones throw to the Wyndham CBD and train station yet also close to many schools and Werribee Pacific Shopping centre. Let this become your prised investment for many years to come. (PHOTO ID REQUIRED AT OPEN FOR INSPECTION)

## 2 🛤 1 🚔 1 🚘

| <b>Building Size</b> | : 10 sqm                         |
|----------------------|----------------------------------|
| Land Size            | : 235 sqm                        |
| View                 | : https://www.ypa.com.au/7361109 |