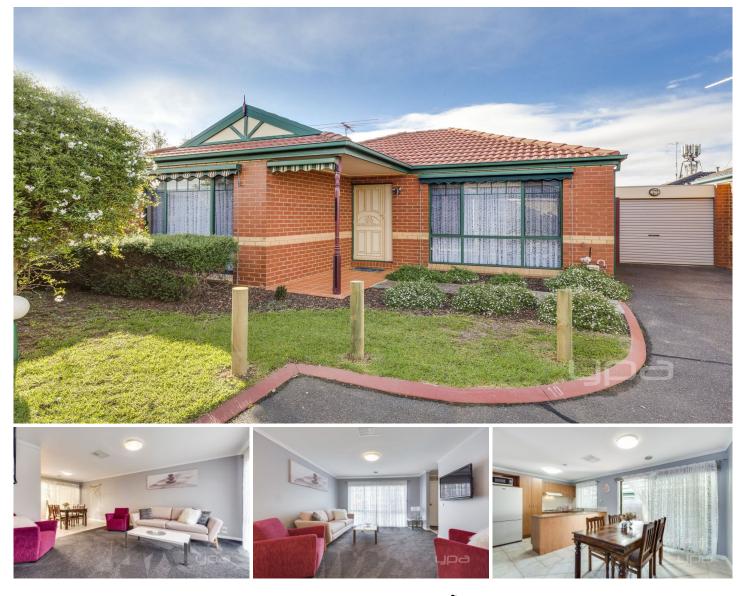

## 10/22 Ventosa Way WERRIBEE VIC

Located in a quiet and peaceful complex, this gorgeous unit is both cosy and spacious and offers 2 generous bedrooms, a central bathroom, and an open plan living with your front lounge, leading through to your meals area and kitchen; overlooking an amazing Stratco outback pergolawhich is perfect for relaxing and entertaining all year around.

Throw away your car keys and experience the very best that Werribee has to offer, within walking distance to public transport, shops, parks, schools; and only a stones throw away from Werribee CBD and Train Station.

With a generous list of comprehensive appointments, including ducted heating, evaporative cooling, Stratco outdoor pergola, gas cooking appliances, and much more. 10/22 Ventosa Way is an opportunity to buy into the heart