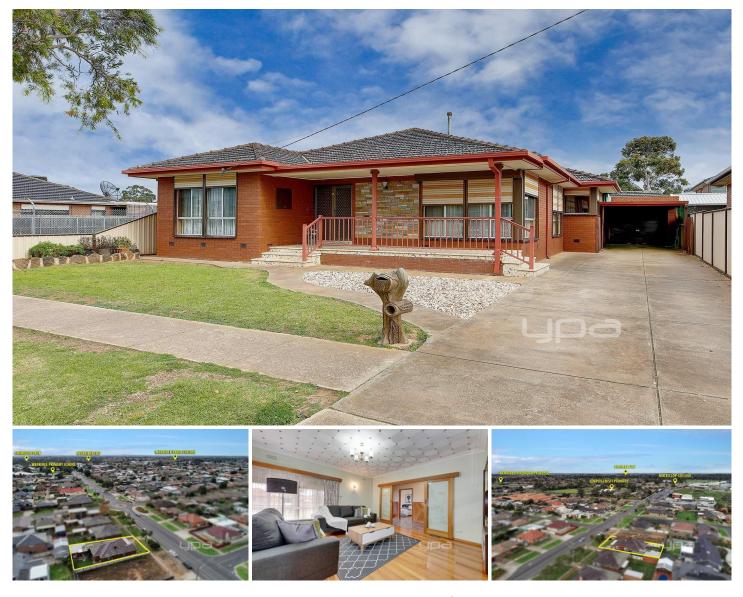

## 39 Wedge Street WERRIBEE VIC

1ST time ever on the market and up for your competition is this solidly built family home loaded with character, charm and originality. Three large sized bedrooms, formal lounge/dining or 2nd living area, central bathroom, study/sun room and a generous size meals area. Perfectly up kept by the original owners and built to stand the test of time with a long list of features such as;

Polished hardwood original timber floors Terracotta tiles 9ft ceilings Ducted heating Evaporative cooling Stunning timber kitchen with abundance of cupboard space-laminate benches 900mm gas upright stove Single garage and workshop

## 3 🛤 1 🚔 1 🚘

| <b>Building Size</b> | : 16 sqm                         |
|----------------------|----------------------------------|
| Land Size            | : 540 sqm                        |
| View                 | : https://www.ypa.com.au/7361111 |