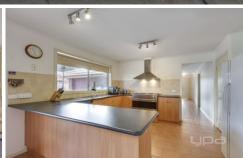

Upon entry you will find your spacious front formal lounge adjacent to the master bedroom with walk in robes and en suite. As you walk through you will be greeted by your beautiful and open kitchen and meals area overlooking your rumpus and outdoor entertaining area/pergola.