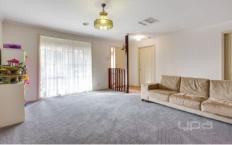

Upon entry you will find your spacious front formal lounge adjacent to the master bedroom with walk in robes and en suite. As you walk through you will be greeted by your beautiful and open kitchen and meals area overlooking your rumpus and outdoor entertaining area/pergola.