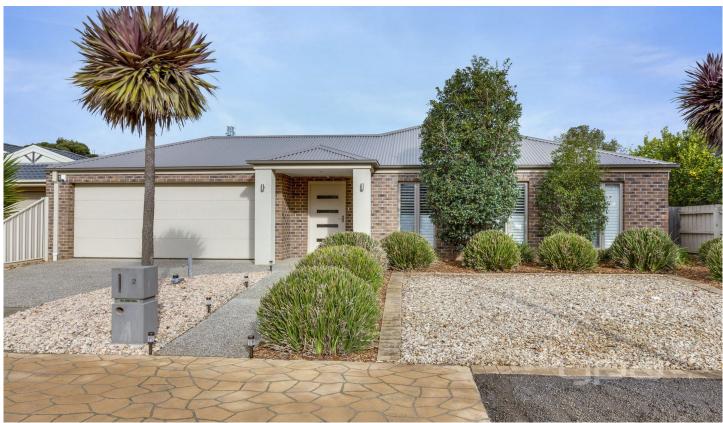

## **2 Hendriks Court WERRIBEE VIC**

This pristine contemporary home has absolutely nothing to be done from to back, a completely established property presenting three fitted bedrooms, master with en suite and walk in robe, two other bedrooms with mirrored BIRs, central bathroom and a massive informal open plan family room/meals area.

The long list of appointments include;

Stunning contemporary kitchen with abundance of cupboard space, Damani 900mm upright stove, dishwasher Ducted heating
Rinnai gas log fireplace
Led down lights
Roman blinds
Plantation shutters
Alarm system and camera surveillance

3 2 2 2

**Building Size**: 22 sqm **Land Size**: 419 sqm

View: https://www.ypa.com.au/7361116