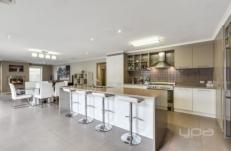

The long list of appointments include;

Stunning contemporary kitchen with abundance of cupboard space, Damani 900mm upright stove, dishwasher Ducted heating
Rinnai gas log fireplace
Led down lights
Roman blinds
Plantation shutters
Alarm system and camera surveillance