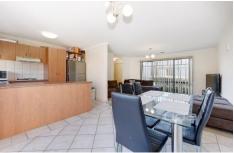

## 12/22 Ventosa Way WERRIBEE VIC

This fabulous opportunity presents itself to secure a neat two bedroom home positioned in the heart of Werribee and within walking distance to all amenities.

Offering a great sized master bedroom that overlooks a low maintenance courtyard, a central bathroom, spacious lounge room, tiled meals area, kitchen with an abundance of cupboard space, near new oven and gas cooking facilities.