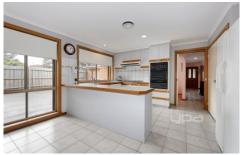

## Features include

Master with en suite and WIR.

Multiple living areas include formal lounge & dining.

Kitchen with quality appliances and plenty of cupboard space.

Open plan kitchen/meals and family living arrangement.