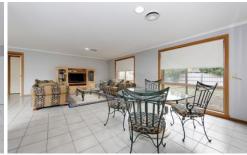

## Features include

Master with en suite and WIR.

Multiple living areas include formal lounge & dining.

Kitchen with quality appliances and plenty of cupboard space.

Open plan kitchen/meals and family living arrangement.