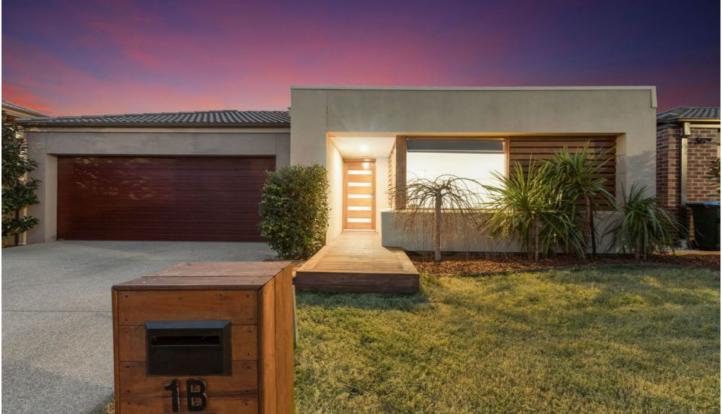

## 1B Billabong Crescent TARNEIT VIC

Brilliantly positioned within walking distance to the tranquil Werribee River is this custom designed and quality filled family home awaiting its next owner.

Built for a growing family the location is second to none. Within walking distance to numerous schools including Bethany Primary School (1.7km), Good News Lutheran college (1.6km) and the Islamic school of Melbourne (1.1km). Also nearby you have Pacific Werribee (approx. 4.7km), Parklands, Child care centres & Public transport. Built by Urban Edge homes with a long list of features, the home includes:

Three spacious bedrooms (two with built in robes)
Master bedroom with walk in robe and ensuite with double vanities

Large formal lounge and formal dining room

3 2 2 2

Land Size: 401 sqm

View: https://www.ypa.com.au/7361121