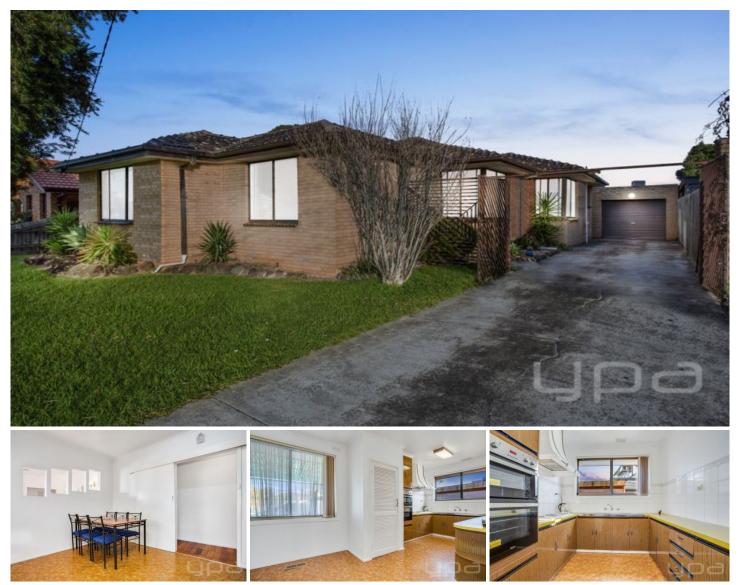

## 27 Marlborough Crescent HOPPERS CROSSING VIC

Only a stones throw away from schools, shopping and Hoppers Crossing train station is this beautifully established property. Well maintained and offering 4 bedrooms, formal lounge and dining with polished timber floors, large kitchen and meals area and established gardens (537m2 land approx) and a huge garage with plenty of space for2 cars and a work bench. A sensational first home or investment in the perfect location makes this a must see property!

## 4 🛤 1 🚝 4 🚘

| <b>Building Size</b> | : 14 sqm                         |
|----------------------|----------------------------------|
| Land Size            | : 537 sqm                        |
| View                 | : https://www.ypa.com.au/7361122 |