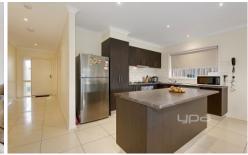

- Three roomy bedrooms, master with walk in robes & ensuite.
- Kitchen with large adjoining meals & living area.
- Central bathroom and laundry with ample cupboard space.
- Features include ducted heating, split system cooling, remote double garage and great sized back yard.