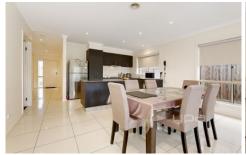

- Three roomy bedrooms, master with walk in robes & ensuite.
- Kitchen with large adjoining meals & living area.
- Central bathroom and laundry with ample cupboard space.
- Features include ducted heating, split system cooling, remote double garage and great sized back yard.