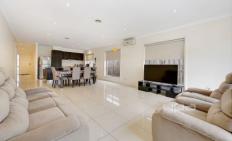

- Three roomy bedrooms, master with walk in robes & ensuite.
- Kitchen with large adjoining meals & living area.
- Central bathroom and laundry with ample cupboard space.
- Features include ducted heating, split system cooling, remote double garage and great sized back yard.