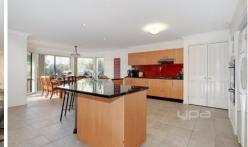

Big kitchen with loads of bench space, gas appliances and dishwasher.

Central bathroom with twin vanities.

Ducted heating, evaporative cooling.

Entertainment area adjoining a spa and decked area.

5 2 2 2

**Building Size**: 36 sqm **Land Size**: 710 sqm