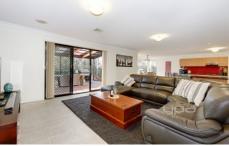

Five great sized bedrooms plus study massive master with walk in robe and en suite.

Formal lounge, tiled family meals arrangement and an upstairs spacious living area for each member of the family to have their own personal space.

Big kitchen with loads of bench space, gas appliances and dishwasher.

Central bathroom with twin vanities.

Ducted heating, evaporative cooling.

Entertainment area adjoining a spa and decked area.

5 2 2 2

**Building Size**: 36 sqm **Land Size**: 710 sqm