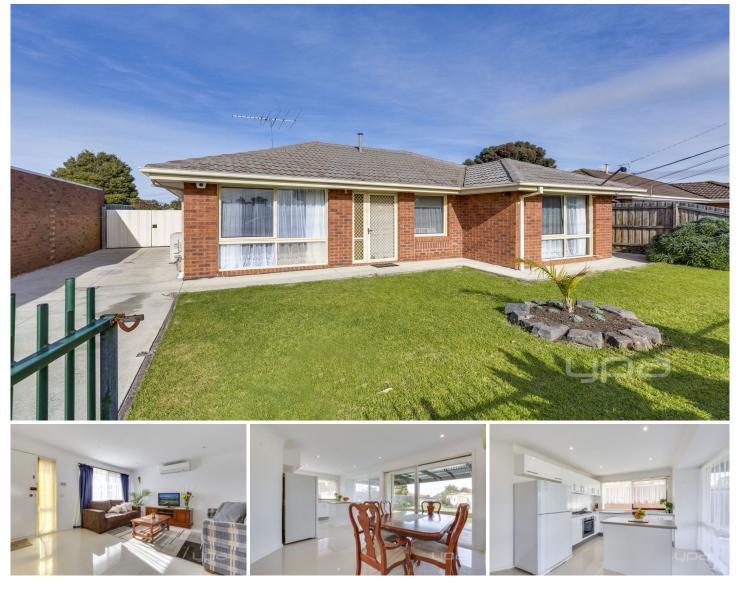

## **15 Purchas Street WERRIBEE VIC**

Presenting; 3 spacious bedrooms all with built in robes, central bathroom with separate toilet, massive open plan lounge room and a tiled kitchen meals area.

Appointments include; spacious kitchen with Westinghouse appliances, plenty of cupboard/bench space, gas heating, lovely pergola area, garden shed, rear access and easy maintenance matured landscaped gardens.

## 3 🛤 1 🟪 2 🚘

| Building Size | : 15 sqm                         |
|---------------|----------------------------------|
| Land Size     | : 543 sqm                        |
| View          | : https://www.ypa.com.au/7361131 |