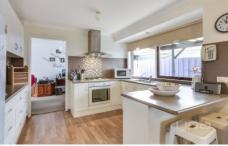

The well-designed floor plan entails a formal lounge and dining room, with a central renovated vinyl wrap kitchen featuring upgraded appliances and water filter with an abundance of cabinet storage. An adjoining meals and second family room is ideal for the growing family, while the three bedrooms comprise individual robes all serviced by a renovated central bathroom with central heating and evaporative cooling featuring throughout. Outdoors, the