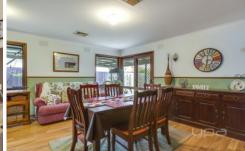

The well-designed floor plan entails a formal lounge and dining room, with a central renovated vinyl wrap kitchen featuring upgraded appliances and water filter with an abundance of cabinet storage. An adjoining meals and second family room is ideal for the growing family, while the three bedrooms comprise individual robes all serviced by a renovated central bathroom with central heating and evaporative cooling featuring throughout. Outdoors, the