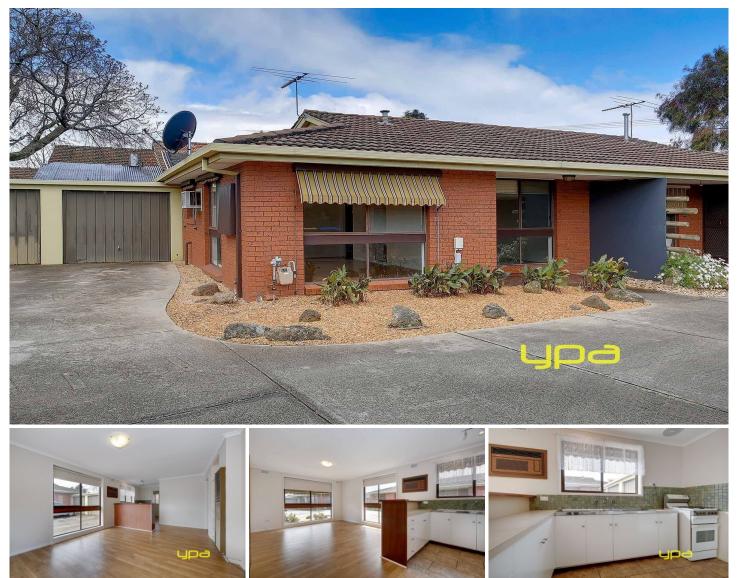

## 2/9-11 Market Road WERRIBEE VIC

Located on the heart of Werribee and surrounded by an abundance of amenities, this great property is ideal for your next project or an addition to your portfolio. This neat and tidy two bedroom unit is currently tenanted on a nine months lease. All the amenities you could possibly need are at your door step Werribee Train station, Werribee CBD shops and cafes.

The property consists of.

- Two bedrooms, including built in robes
- Spacious kitchen & meals
- Central bathroom
- Wall heater and cooling unit
- Single lock up garage
- Enclosed private courtyard

Dont miss this opportunity to secure yourself an affordable