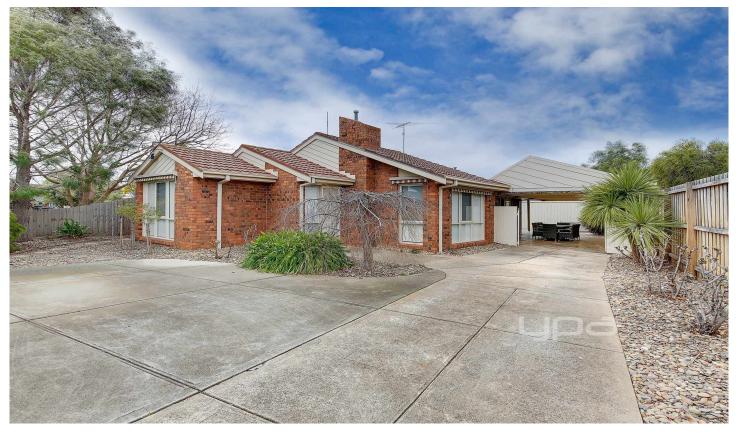

## 14 Buckingham Drive WERRIBEE VIC

Tucked away in a sought after pocket of Werribee, this dazzling three bedroom home positioned on an approximately 748m2 block requires nothing to do and is ready to move straight into. This immaculate presented home is close to open parklands and river walking tracks with nearby schools, kindergartens and shopping centres with both the Werribee and Wyndham train stations close by.

This home offers three spacious bedrooms, the master suite boasts an en suite, all bedrooms are fitted with built in robes. Upon entry is the formal longue and formal dining room accompanied by a side patio area, walking through to the open plan kitchen/meals.

As you take a step outside to the large undercover pergola that is able to entertain for those summer BBQs or in the winter months a dry place for the kids to play. Further into the backyard the property has a lawn area accompanied by a powered workshop garage.