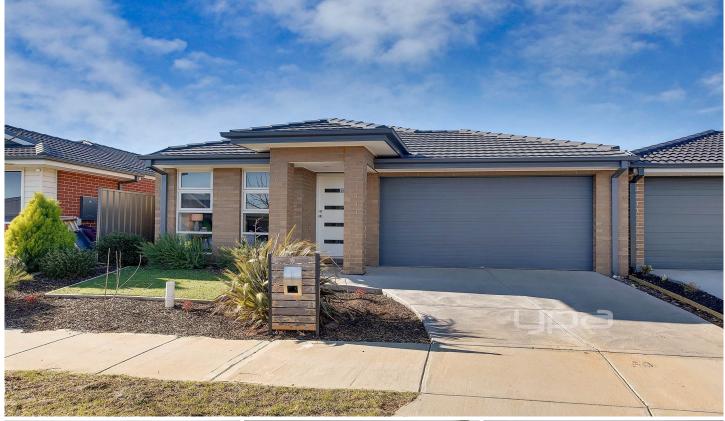

## 6 Orvalia Road MANOR LAKES VIC

Located in the ever growing Manor Lakes estate you will find this young home which comprises of four spacious bedrooms plus study, master features walk in robe and ensuite, all other three bedrooms are fitted with built in robes. The tiled open plan living and dining offers loads of natural light, large bench area and modern stainless steel appliances complete the kitchen including dishwasher and a double lock up garage with internal access for your convenience.

Life is comfortable year round with ducted heating and a split-system cooling unit.

Situated in a quiet street and walking distance to parks and BBQ facilities what a wonderful place to call home.

If youre looking for a near new home or a gift wrapped investment with great returns then this is for you!