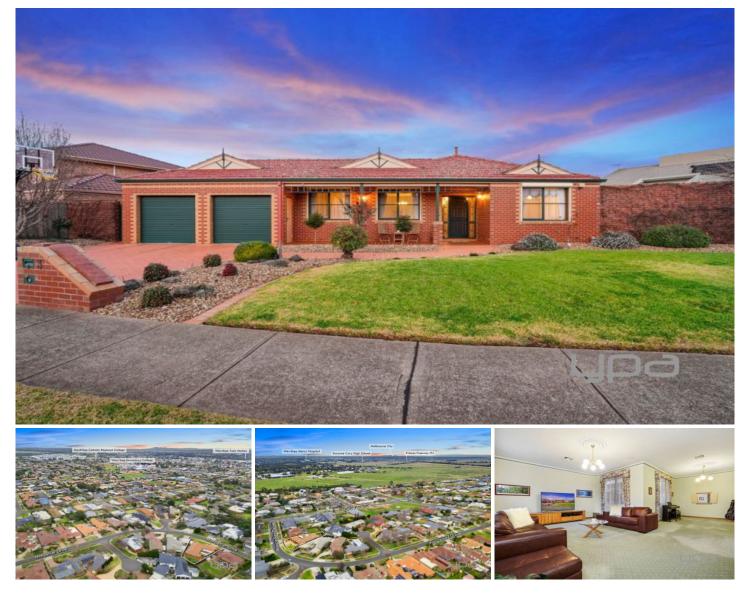

## **3 Montpellier Drive WERRIBEE VIC**

Set amongst stunning house-proud owners in the exclusive Montpellier Drive is this beautiful family home presenting nothing short of excellence.

Soaring 9ft ceilings, decorative cornicing, ceiling rosettes, Tasmanian Oak timber kitchen with abundance of cupboard space and the list goes on

Large formal lounge and formal dining room Master bedroom with full en suite and walk in robe Central spa bathroom 3 other generous bedrooms all with built in robes Large tiled meals area Massive rumpus room approx. 7.2 metres x 4.5 metres 900mm Miele Stainless cooktop Miele electric oven ASKO dishwasher

## 4 🛤 2 🚔 2 🚔

| <b>Building Size</b> | : 30 sqm    |
|----------------------|-------------|
| Land Size            | : 825 sqn   |
| View                 | : https://w |

: 825 sqm : https://www.ypa.com.au/7361141