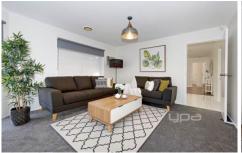

Upon entry you are greeted by a formal front lounge room that flows into the open plan kitchen including gas appliances, dishwasher and meals area boasting timber floating floorboards.

The wonderful features of this home include a new internal upgrade, ducted heating throughout and air conditioning unit in lounge. The tandem enclosed carport is versatile enough to double as an entertainment area which leads to