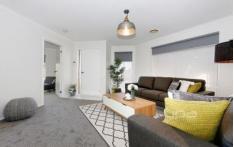

Upon entry you are greeted by a formal front lounge room that flows into the open plan kitchen including gas appliances, dishwasher and meals area boasting timber floating floorboards.

The wonderful features of this home include a new internal upgrade, ducted heating throughout and air conditioning unit in lounge. The tandem enclosed carport is versatile enough to double as an entertainment area which leads to