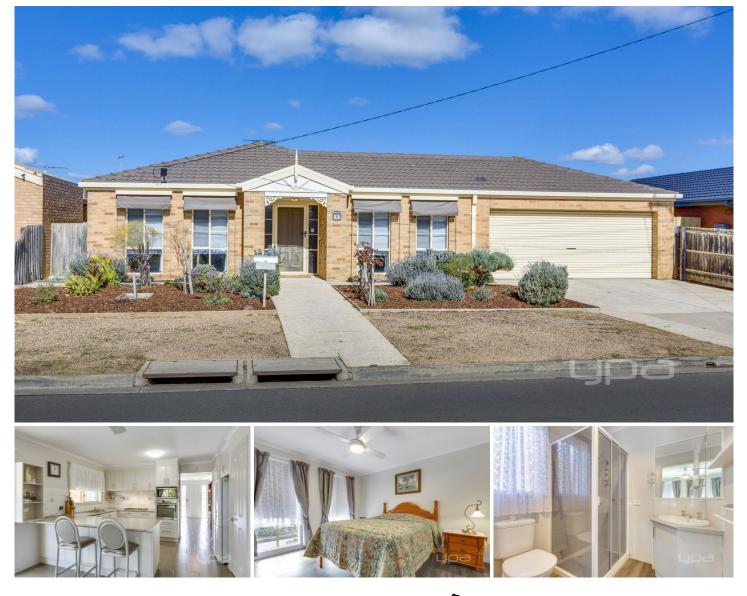

## 9 Provan Drive WYNDHAM VALE VIC

Entailing flawless presentation from tip to tail, this incredible residence offers all the attributes that the most discerning buyer could only dream of. Comprising three sizable bedrooms all lavished with select vinyl timber look flooring with the master suite offering walk in robes and a private full ensuite, this family geared floor plan boasts a huge tiled formal lounge and dining room, with the central gloss vinyl wrap kitchen completed with a dual pantry and quality AEG-brand updated stainless appliances including a dishwasher. The sizable adjoining meals room is fit for most family sized dining settings while a separate rumpus room is a great option for the kids to play and create within. Gas heating and a reverse cycle air conditioner keep the elements as desired. With the double garage taking care of the cars for you and the added bonus of rear access to a huge powder coated steel pergola entertaining area overlooking a well establish backyard that comes from

## 3 🛤 2 🚔 2 🚘

| Building Size | : 22 sqm                         |
|---------------|----------------------------------|
| Land Size     | : 547 sqm                        |
| View          | : https://www.ypa.com.au/7361144 |