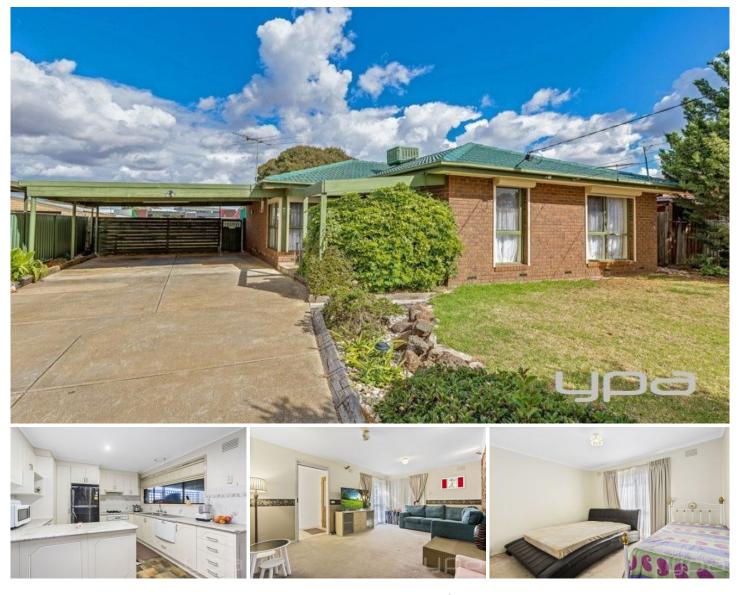

## 45 Parramatta Road WERRIBEE VIC

This significant allotment of approx. 578sqm offers an ideal opening for first time owners or that savvy investor with plans and permits approved to build a 17sq townhouse at the back of the property. The home currently boasts living area upon entry, well-appointed vinyl wrap kitchen with ample storage space, single drawer Fisher & Paykel dishwasher, Westinghouse electric oven & gas hot plates, three carpeted bedrooms with built in robes, main bathroom with shower and separate bath and laundry.

Other features include outdoor pergola area, ducted floor heating, evaporative cooling, security shutters, garden shed & a double carport.

A stones throw from Wyndham Central College, Bethany Primary School, Westgrove Primary, Werribee Pacific Shopping Centre, walking distance to bus stops and only a