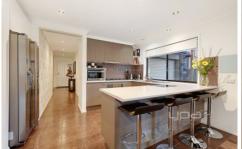

Three spacious bedrooms Large central bathroom

Master bedroom with ensuite and walk in robe

Hostess kitchen with stainless steel appliances & dishwasher

Open plan kitchen/meals and family living space