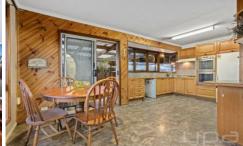

The time to buy here is now and the home offers:
Three spacious bedrooms with built in robes
Master bedroom with large walk in wardrobe and en suite
Formal lounge upon entry with wood fire heater
Rumpus to the back of the home
Kitchen & adjacent meals area
Timber floorboards throughout
Large outdoor pergola area
Single carport with roller door