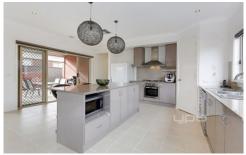

The open plan design offers:

Three spacious bedrooms Master with en suite and walk in robe.

Open plan kitchen, meals and family living arrangement. Central bathroom.

Separate lounge room.

Kitchen with quality stainless steel appliances; gas cooktop, electric oven and dishwasher.