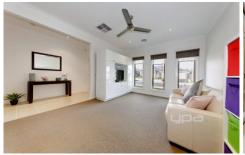

The open plan design offers:

Three spacious bedrooms Master with en suite and walk in robe.

Open plan kitchen, meals and family living arrangement. Central bathroom.

Separate lounge room.

Kitchen with quality stainless steel appliances; gas cooktop, electric oven and dishwasher.