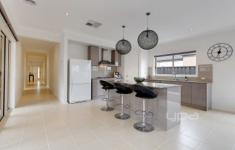

The open plan design offers:

Three spacious bedrooms Master with en suite and walk in robe.

Open plan kitchen, meals and family living arrangement. Central bathroom.

Separate lounge room.

Kitchen with quality stainless steel appliances; gas cooktop, electric oven and dishwasher.