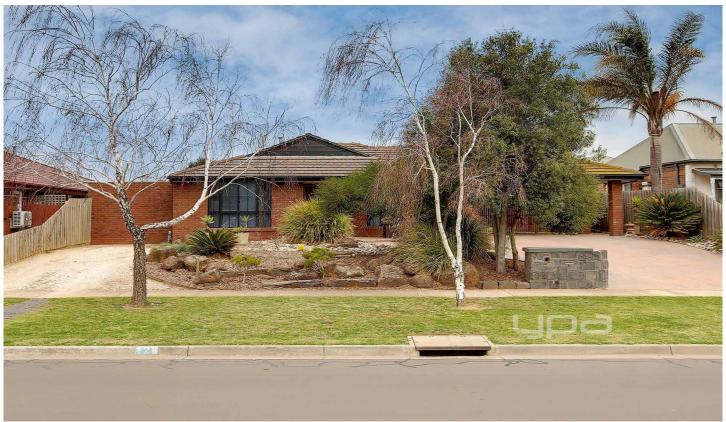

## 128 Westleigh Drive WERRIBEE VIC

Let your imagination run wild with this stunning family home positioned only seconds from the freeway interchange to Melbourne-Geelong in one of the most tranquil and prestigious estates in Werribee, the Westleigh Gardens Estate. Soaring cathedral ceilings, loaded with character, quality features and presenting a long list of appointments such as;

Four generous size bedrooms

Master bedroom with en-suite and walk in robe

Outdoor spa leading off the master bedroom

Formal lounge to the front of the home

Kitchen with loads of bench space and ample cupboard

storage

2nd living area/family-dining area

Ducted heating, reverse cycle split system, security alarm system and cameras

## 4 🗀 2 📛 4 🖨

**Building Size**: 19 sqm **Land Size**: 1033 sqm

View: https://www.ypa.com.au/7361149