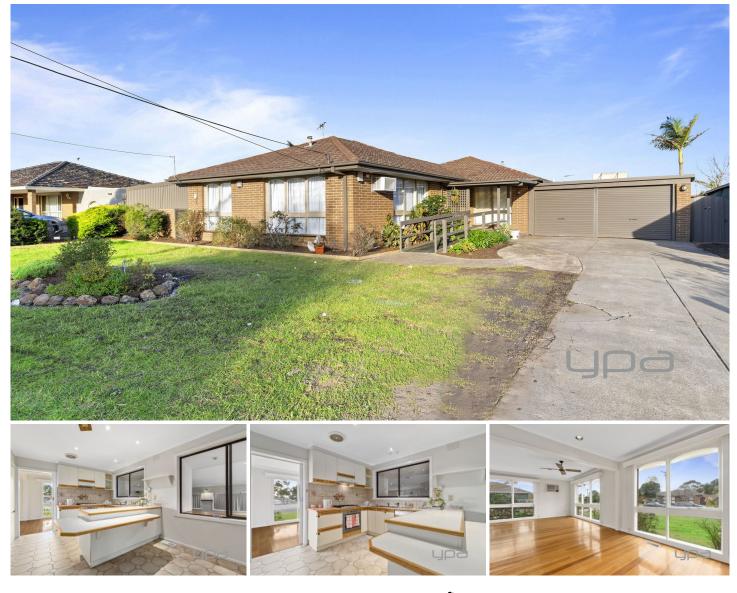

## 14 Bentley Crescent HOPPERS CROSSING VIC

This special family home presents a rare opportunity in todays market with exceptional potential on a massive 927sqm (approx.) allotment. Impeccably maintained by the previous owners, this solid brick home enjoys generous living area with timber floor boards and loads of natural light and original kitchen with new Stirling dishwasher, Blanco cooktop, Westinghouse oven and pantry. Offering large retro rumpus room with billiard table overlooking the huge backyard, spacious study or sunroom, three bedrooms all including mirrored built in robes and new carpet and lavish master/fourth bedroom with two mirrored built in robes and ensuite with shower, main bathroom with shower and bath, separate toilet and laundry. Additional features such as ducted heating and ceiling fans throughout, two wall air cons, one wall heater, manicured gardens, garden shed and the four car garage, further compliment the home. Located in a central position, 2