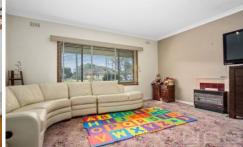

Two fitted bedrooms
Neat bathroom
Separate lounge room
Tasmanian Oak kitchen with stainless steel appliances
Gas heating, evaporative cooling
Single garage and a garden shed
Central bathroom