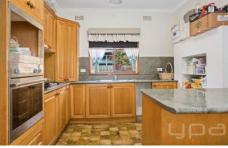

Two fitted bedrooms
Neat bathroom
Separate lounge room
Tasmanian Oak kitchen with stainless steel appliances
Gas heating, evaporative cooling
Single garage and a garden shed
Central bathroom