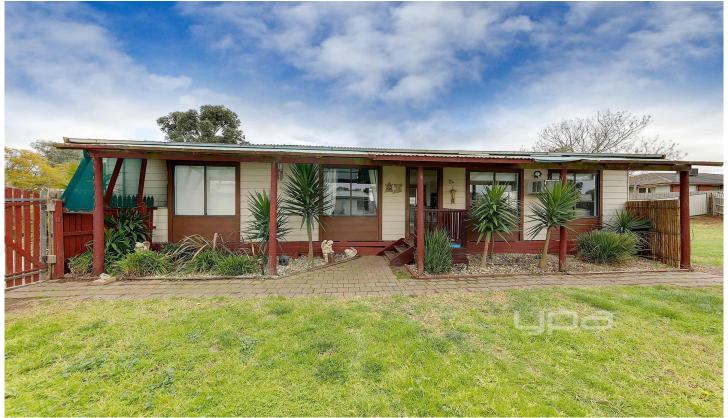

## 16 Retreat Place WERRIBEE VIC

Located in a quiet court setting on an approximate 607m2 allotment a few footsteps to the Werribee river bike trails, walking tracks, public transport with the Werribee train Station a short distance away of 850m, shopping strip and schools.

Invest or develop the potential with this honest three bedroom home presenting large lounge room, central bathroom, spacious kitchen with meals area and gas cooking, gas heating and reverse cycle split system. Added features include Single lock up garage and undercover entertainment area.

Excellent opportunity to purchase a home that provides different options in a prime location and is a must see for your consideration.