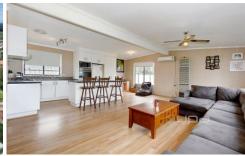

Invest or develop the potential with this honest three bedroom home presenting large lounge room, central bathroom, spacious kitchen with meals area and gas cooking, gas heating and reverse cycle split system. Added features include Single lock up garage and undercover entertainment area.