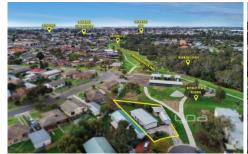

## 16 Retreat Place WERRIBEE VIC

Located in a quiet court setting on an approximate 607m2 allotment a few footsteps to the Werribee river bike trails, walking tracks, public transport with the Werribee train Station a short distance away of 850m, shopping strip and schools.