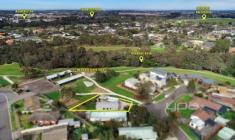

## 16 Retreat Place WERRIBEE VIC

Located in a quiet court setting on an approximate 607m2 allotment a few footsteps to the Werribee river bike trails, walking tracks, public transport with the Werribee train Station a short distance away of 850m, shopping strip and schools.