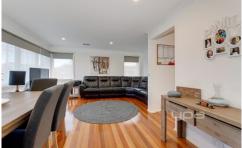

Freshly painted throughout, hostess kitchen with gas cooking and plenty of cupboard space, three bedrooms all with built in robes, central bathroom, beautiful polished timber floorboards throughout the home, large separate lounge, ducted heating and split system air conditioning.