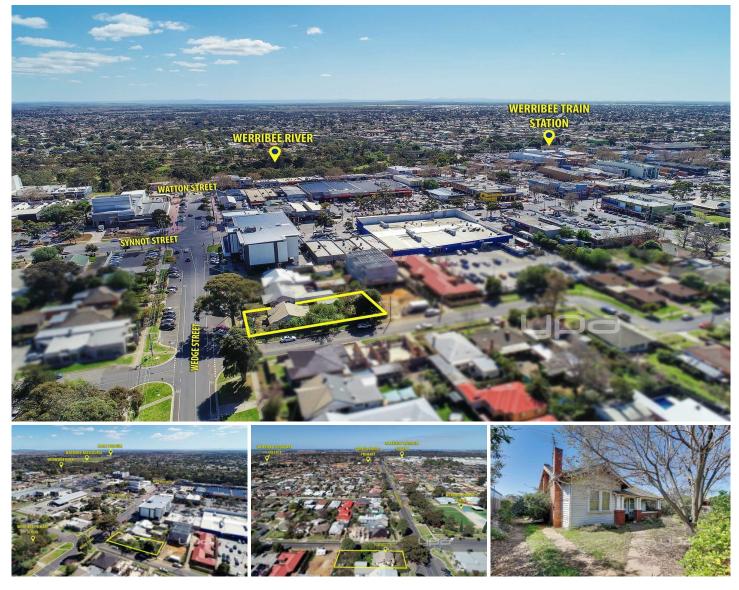

## 14 Wedge Street WERRIBEE VIC

YPA Wyndham City is proud to be marketing this suburb piece of real estate for astute investors, developers set on an approx. 738m2 corner allotment with ACTIVITY CENTRE Zoning and potential to build between 2-7 storeys (subject to council approval).

An amazing opportunity to invest in prime real estate only seconds walk to the bustling Synnot Street commercial hub, Watton Street shops, cafes, restaurants, Werribee River bike trails, walking tracks, Werribee train station, reputable schools and Station Place City Centre.