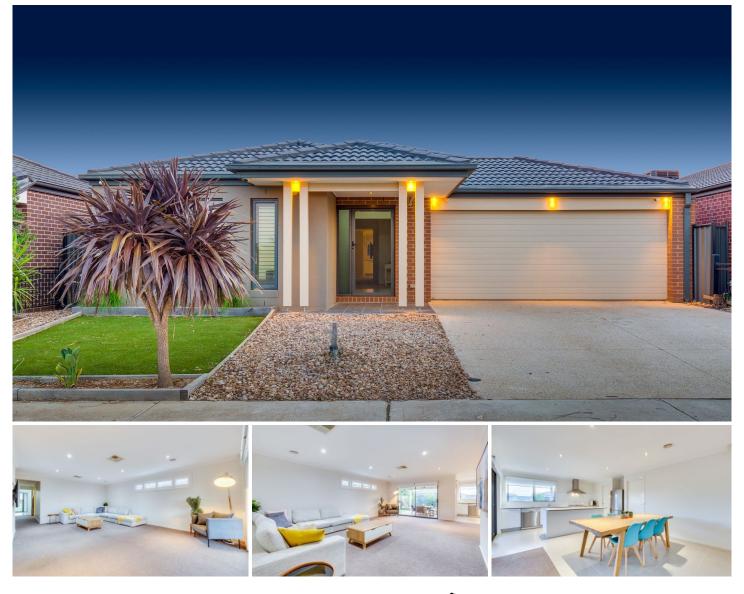

## 921 Leakes Road TARNEIT VIC

Styled meticulously this custom-built Porter Davis home is perfect for any young family. With a cutting edge design the home offers spacious living with no compromises both inside and out. Positioned in a very convenient location nearby to reputable schools, both primary and secondary, local shops, public transport, freeway access, parks and only a short 5-minute drive to Tarneit train station. The home itself sits on 412 sq m (approx..) and offers:

Three spacious bedrooms

Formal lounge upon entry

Oversized master bedroom with walk in robe, secondary built in robe and en suite

Large open plan family living room

Kitchen boasts quality stainless steel appliances, dishwasher, stone benchtops, walk in pantry and plenty of cupboard space Kitchen/meals area

## 3 🛤 2 📛 2 🚘

Building Size: 24 sqmLand Size: 413 sqnView: https://w

: 413 sqm : https://www.ypa.com.au/7361175

Kirsty Cunningham 0414 344 475